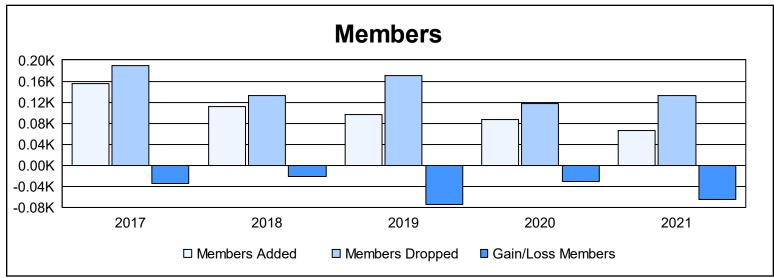

District 26 M3 As of June 2021 Cumulative

| Year      | New<br>Clubs | Dropped<br>Clubs | Gain/<br>Loss<br>Clubs | New<br>Members | Charter<br>Members | Reinstate<br>Members | Transfer<br>Members | Total<br>Member<br>Added | Total<br>Members<br>Dropped | Gain/<br>Loss<br>Members |
|-----------|--------------|------------------|------------------------|----------------|--------------------|----------------------|---------------------|--------------------------|-----------------------------|--------------------------|
| 2016-2017 | 1            | 2                | -1                     | 108            | 28                 | 10                   | 10                  | 156                      | 190                         | -34                      |
| 2017-2018 | 1            | 0                | 1                      | 76             | 25                 | 5                    | 5                   | 111                      | 132                         | -21                      |
| 2018-2019 | 0            | 3                | -3                     | 79             | 4                  | 8                    | 6                   | 97                       | 171                         | -74                      |
| 2019-2020 | 0            | 1                | -1                     | 75             | 1                  | 3                    | 7                   | 86                       | 117                         | -31                      |
| 2020-2021 | 0            | 1                | -1                     | 60             | 0                  | 2                    | 4                   | 66                       | 132                         | -66                      |
| Average   | 0            | 1                | -1                     | 80             | 12                 | 6                    | 6                   | 103                      | 148                         | -45                      |