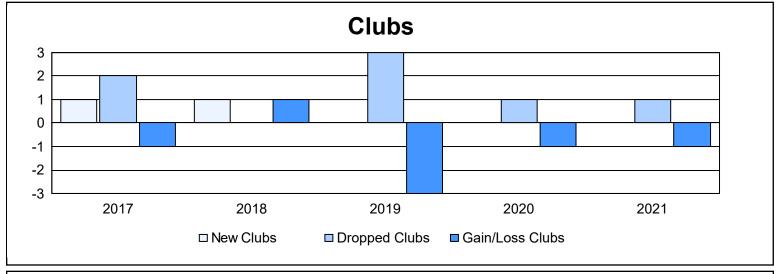

District 26 M3 As of June 2021 Cumulative

| Year      | New<br>Clubs | Dropped<br>Clubs | Gain/<br>Loss<br>Clubs | New<br>Members | Charter<br>Members | Reinstate<br>Members | Transfer<br>Members | Total<br>Member<br>Added | Total<br>Members<br>Dropped | Gain/<br>Loss<br>Members |
|-----------|--------------|------------------|------------------------|----------------|--------------------|----------------------|---------------------|--------------------------|-----------------------------|--------------------------|
| 2016-2017 | 1            | 2                | -1                     | 108            | 28                 | 10                   | 10                  | 156                      | 190                         | -34                      |
| 2017-2018 | 1            | 0                | 1                      | 76             | 25                 | 5                    | 5                   | 111                      | 132                         | -21                      |
| 2018-2019 | 0            | 3                | -3                     | 79             | 4                  | 8                    | 6                   | 97                       | 171                         | -74                      |
| 2019-2020 | 0            | 1                | -1                     | 75             | 1                  | 3                    | 7                   | 86                       | 117                         | -31                      |
| 2020-2021 | 0            | 1                | -1                     | 60             | 0                  | 2                    | 4                   | 66                       | 132                         | -66                      |
| Average   | 0            | 1                | -1                     | 80             | 12                 | 6                    | 6                   | 103                      | 148                         | -45                      |